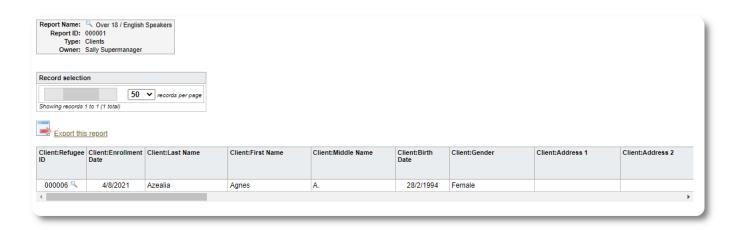

50 v records per page

Azealia

Sample report output. Note that you can export the report as a CSV file.

Client:Refugee Client:Enrollment Client:Last Name Date

4/8/2021

Record selection

Showing records 1 to 1 (1 total)

Export this report

000006 🔍