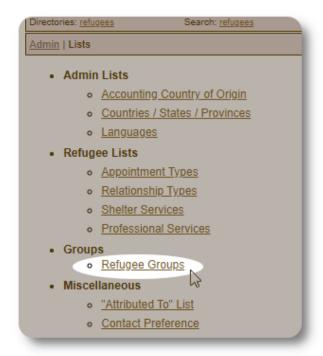

#### **Group Report**

Groups are a powerful feature of the RSM. You can create groups that are important to your organization, then add or remove refugees as needed. For example, you may want to create a group for refugees who would like to volunteer in the kitchen. You can then run a report to look for helpers to make dinner.

Groups can be managed from the Admin Lists screen.

An example group report: find all the refugees that are in any of these groups: Child Care / Kitchen Help / Laundry