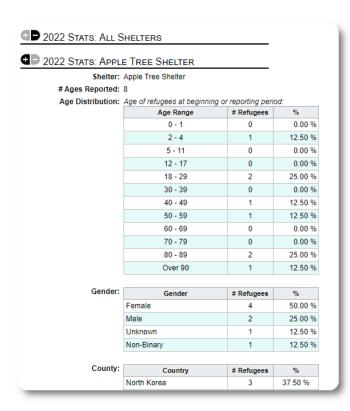

#### **Demographics and Stats**

The new Demographics and Stats report allows you to review age distribution, language, gender and country of refugees who have stayed at your facilities.

The report shows both stats for your entire organization and a breakout by shelter.