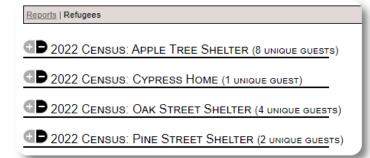

## **Census Report**

The census report allows you to review occupancy and services, by shelter, for any year. The details are broken down by month.