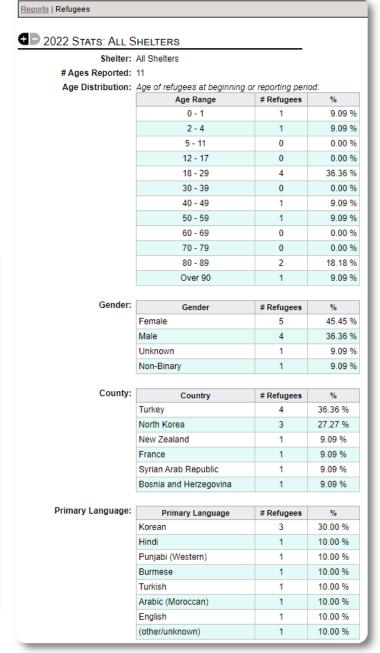

#### **Demographics and Stats**

The new Demographics and Stats report allows you to review age distribution, language, gender and country of refugees who have stayed at your facilities.

The report shows both stats for your entire organization and a breakout by shelter.