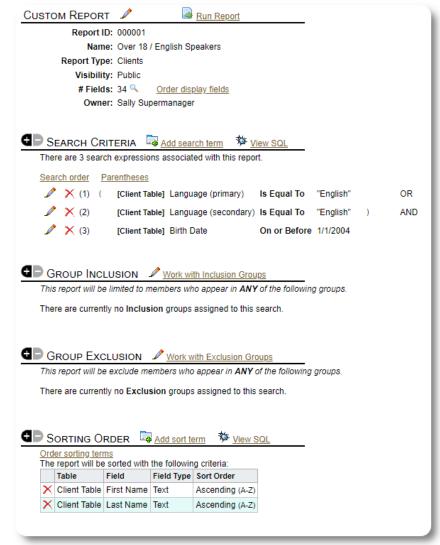

Here is an example of the report directory. Admins can share custom reports between users.

An example of a report that finds refugees who are over 18 and have English as either a primary or secondary language.