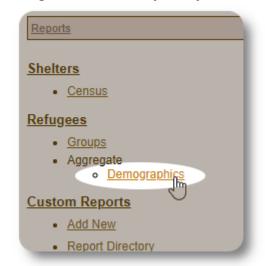

#### **Demographics and Stats**

The new Demographics and Stats report allows you to review age distribution, language, gender and country of refugees who have stayed at your facilities.

The report shows both stats for your entire organization and a breakout by shelter.