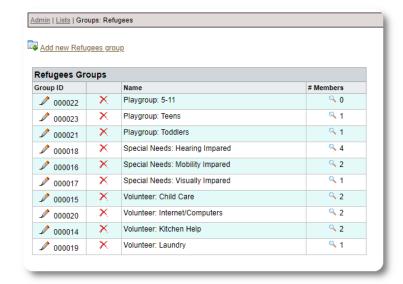

#### **Group Report**

Groups are a powerful feature of the RSM. You can create groups that are important to your organization, then add or remove refugees as needed. For example, you may want to create a group for refugees who would like to volunteer in the kitchen. You can then run a report to look for helpers to make dinner.

Groups can be managed from the Admin Lists screen.

An example group report: find all the refugees that are in any of these groups: Child Care / Kitchen Help / Laundry