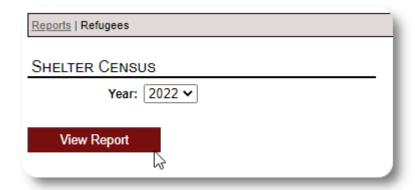

## **Census Report**

The census report allows you to review occupancy and services, by shelter, for any year. The details are broken down by month.