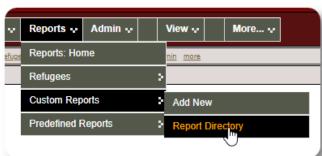

### **Customizable Reports**

You can create reports that are specific to the needs of your organization. The reports allow you to search, sort, and display refugee record fields, as well as fields you've created in your custom tables.

Here is an example of the report directory. Admins can share custom reports between users.

An example of a report that finds refugees who are over 18 and have English as either a primary or secondary language.