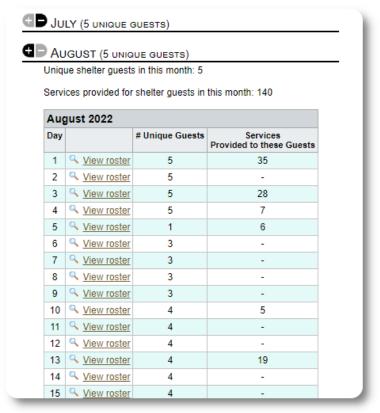

## **Census Report**

The census report allows you to review occupancy and services, by shelter, for any year. The details are broken down by month.