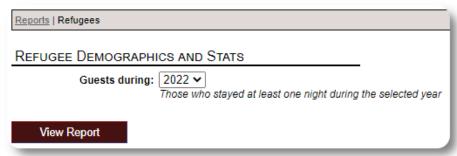

#### **Demographics and Stats**

The new Demographics and Stats report allows you to review age distribution, language, gender and country of refugees who have stayed at your facilities.

The report shows both stats for your entire organization and a breakout by shelter.