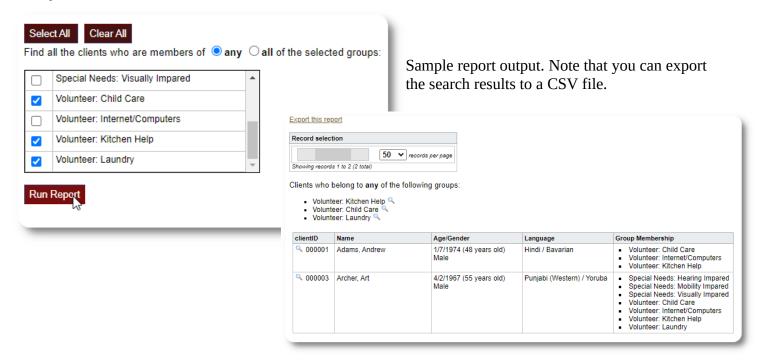

Groups can be managed from the Admin Lists screen.

An example group report: find all the refugees that are in any of these groups: Child Care / Kitchen Help / Laundry