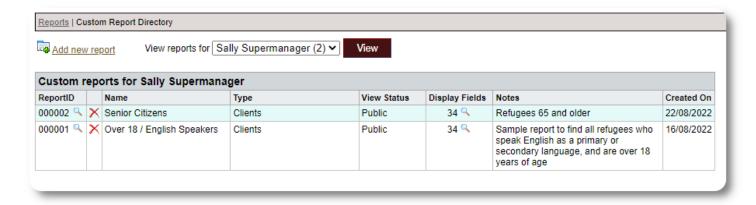

### **Customizable Reports**

You can create reports that are specific to the needs of your organization. The reports allow you to search, sort, and display refugee record fields, as well as fields you've created in your custom tables.

Here is an example of the report directory. Admins can share custom reports between users.

An example of a report that finds refugees who are over 18 and have English as either a primary or secondary language.