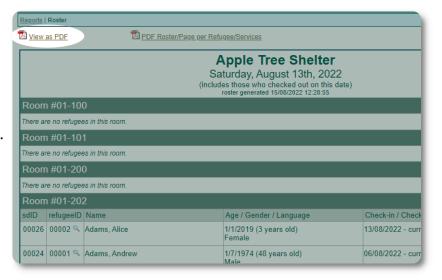

## PDFs for Roster and Daily Services

The roster for any day, as well as the individual services received by refugees, can be viewed, downloaded, and printed as PDFs.