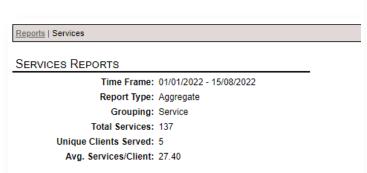

### **Services Report**

Admins can now view an aggregate or detailed service report.

#### TOTAL

| Servic | Services provided: 01/01/2022 - 15/08/2022 |                        |  |  |  |
|--------|--------------------------------------------|------------------------|--|--|--|
|        | Count                                      | Service                |  |  |  |
| 1      | 21                                         | Food                   |  |  |  |
| 2      | 20                                         | Immigration Assistance |  |  |  |
| 3      | 20                                         | Internet Access        |  |  |  |
| 4      | 21                                         | Laundry                |  |  |  |
| 5      | 17                                         | Legal                  |  |  |  |
| 6      | 20                                         | Shower                 |  |  |  |
| 7      | 18                                         | Transportation         |  |  |  |
| Total  | 137                                        |                        |  |  |  |