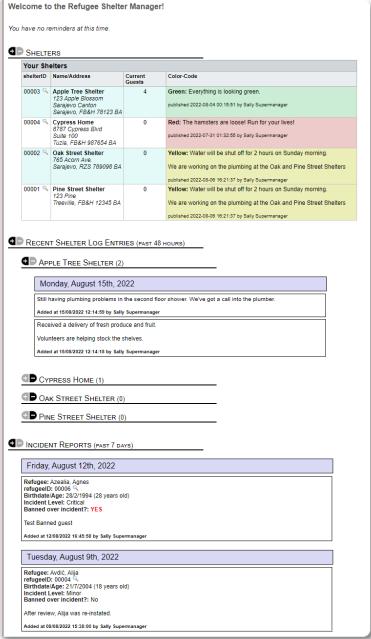

#### **Admin Dashboard**

An admin dashboard is now available when an admin user logs in.

The dashboard can be accessed any time from the Admin/Dashboard tab.

Sample expanded dashboard: