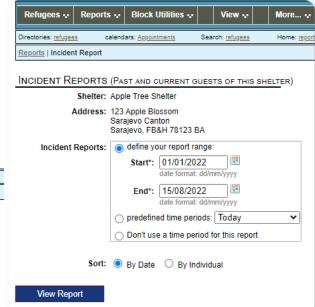

### **Incident Report**

Admins and shelter managers can now view an incident report.

#### Sample incident report: