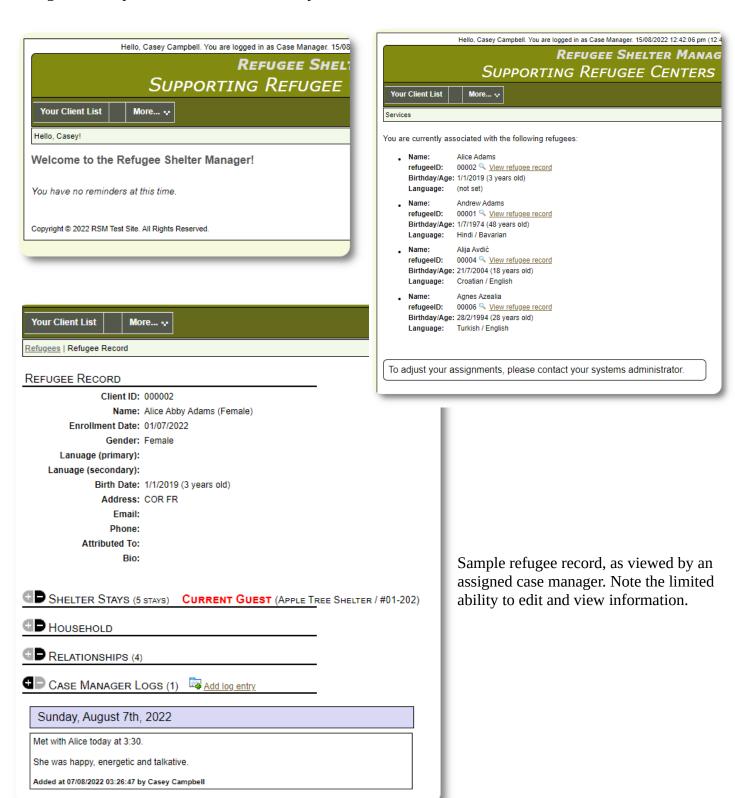

#### **Case Manager and Professional Contact Accounts**

Case Manager and Professional Contact accounts are now functional. They provide limited access to a refugee's record, and allow them to annotate their observations and assessments. Case managers can view all other case managers' notes; professional contacts can only view their own notes.