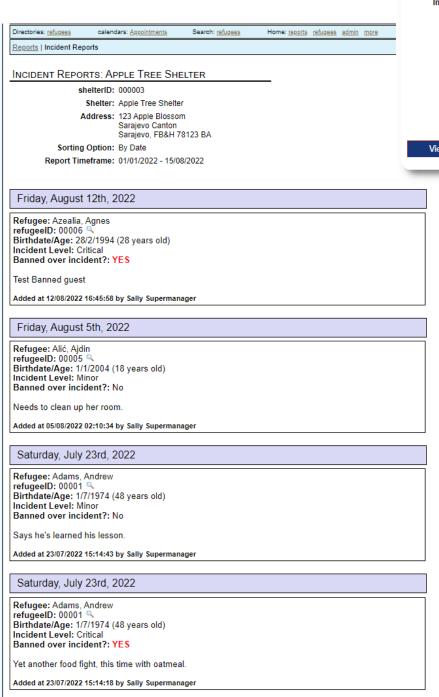

### **Incident Report**

Admins and shelter managers can now view an incident report.

#### Sample incident report: