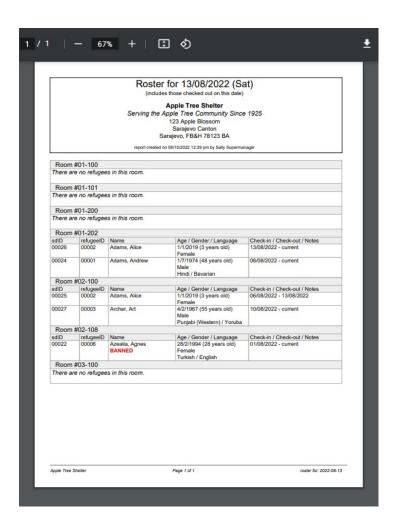

## PDFs for Roster and Daily Services

The roster for any day, as well as the individual services received by refugees, can be viewed, downloaded, and printed as PDFs.