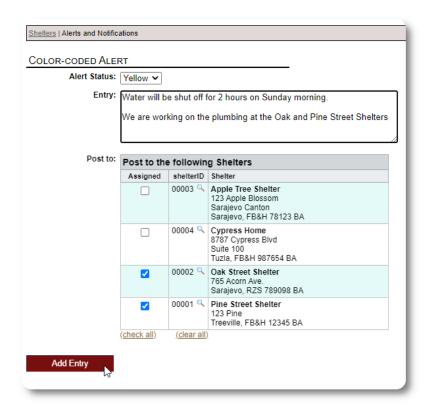

Here is an example of adding an alert to two shelters:

Shelter managers for the Oak and Pine street shelters will now see the alert:

| Water<br>We are | r Status: <b>Yellow</b><br>will be shut off for 2 hours on Sunday morning.<br>e working on the plumbing at the Oak and Pine Street Shelters<br>ed 2022-08-06 16:21:37 by Sally Supermanager |   |
|-----------------|---------------------------------------------------------------------------------------------------------------------------------------------------------------------------------------------|---|
| 06/08/20        | )22 04:21:47 pm (16:21:47) Europe/Sarajevo                                                                                                                                                  |   |
|                 | <b>Refugee Sh</b><br>Welcome to the                                                                                                                                                         |   |
|                 | Refugees 💀 Reports 💀 Block Utilities 💀 View 💀 More 💀                                                                                                                                        |   |
|                 | Directories: <u>refugees</u> calendars: <u>Appointments</u> Search: <u>refugees</u> Home: <u>reports</u> <u>refugees</u> <u>admin</u> <u>more</u>                                           |   |
|                 | Hello, Sally!                                                                                                                                                                               |   |
|                 | Welcome to the Refugee Shelter Manager!                                                                                                                                                     |   |
|                 | You have no reminders at this time.                                                                                                                                                         |   |
|                 | Copyright © 2022 RSM Test Site. All Rights Reserved.                                                                                                                                        | ß |
| _               |                                                                                                                                                                                             |   |