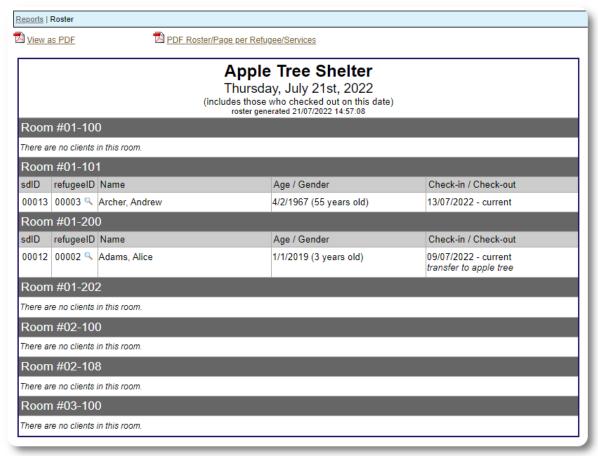

eady, incremental pace. We are still on track for a 4Q22 or 1Q23 release. Comments and suggestions are welcome.

## **Enhancements to the Refugee Record**

**Shelter Stays:** Check-in, Check-out, transfer between shelters or within a shelter, historical stay record.

**Households:** Group refugees by household; ability to specify head of household.

**Relationships:** Ability to create family, community, business relationships between refugees.

**Shelter Services:** Log services provided to individual clients.



## **Sample Stay History**



## Sample Household



## Sample Relationships



### **Services**

#### Aggregate Service Count





**Detailed Service History** 



Applying services to a refugee's record.

### **Rosters**

Roster for any shelter, any day.



#### Sample Roster