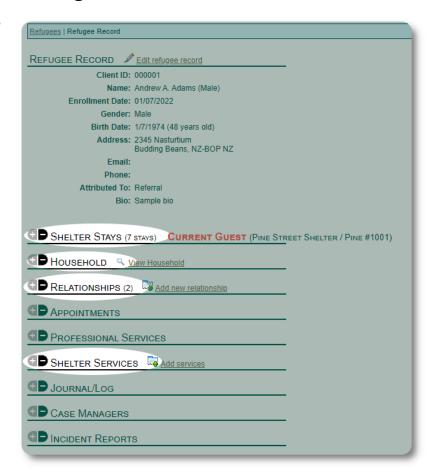

## **Enhancements to the Refugee Record**

**Shelter Stays:** Check-in, Check-out, transfer between shelters or within a shelter, historical stay record.

**Households:** Group refugees by household; ability to specify head of household.

**Relationships:** Ability to create family, community, business relationships between refugees.

**Shelter Services:** Log services provided to individual clients.