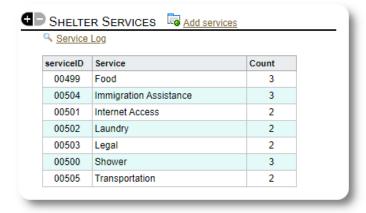

#### Aggregate Service Count

**Detailed Service History** 

Applying services to a refugee's record.