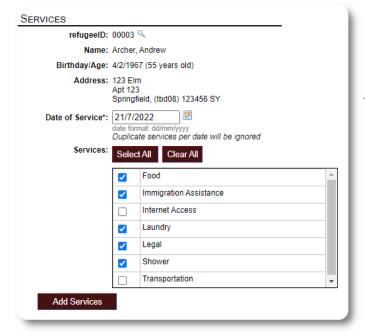

#### Aggregate Service Count

**Detailed Service History** 

Applying services to a refugee's record.